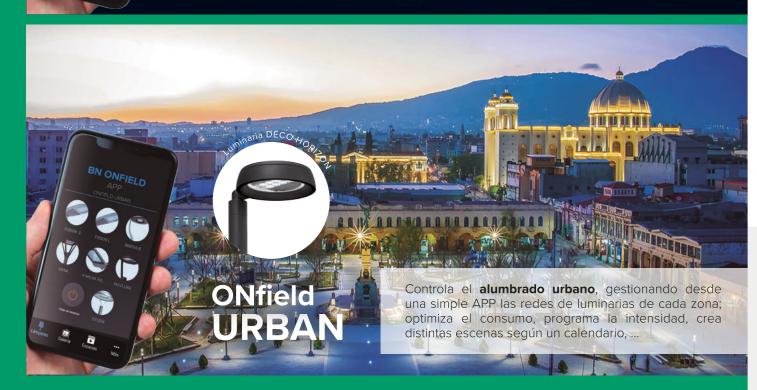

# BENITO NOVATILU

¿Qué es el sistema de control ONfield? Sistema de control de iluminación inteligente, que permite controlar luminarias, o grupos de luminarias, gestionando su encendido, intensidad u otras características de la escena, en función del tipo de alumbrado, desde una simple aplicación móvil. Gestiona el encendido y apagado Regula la intensidad del 0% al 100% del flujo. Configura escenarios predeterminados. Crea programaciones lumínicas, incluso con calendarios. - Configura sistemas de luz adaptativa según demanda, mediante sistemas de sensorización. Controla todos los datos de forma abierta en una aplicación integrable en cualquier software mediante API. Sistema **PLUG & PLAY**. Controlador horario smartphone con IOS o ANDROID y Gateway de