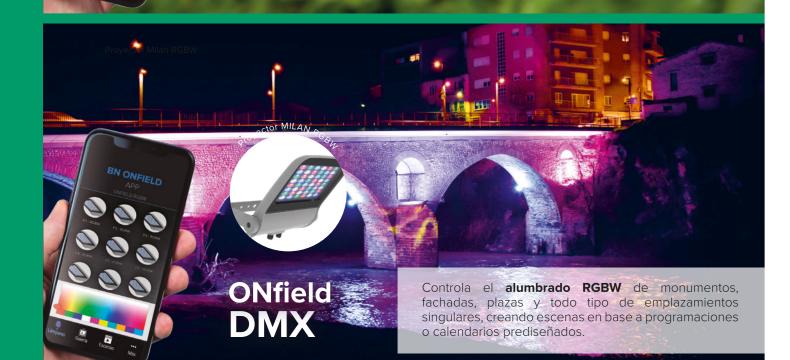

# BENITO NOVATILU

¿Qué es el sistema de control ONfield? Sistema de control de iluminación inteligente, que permite controlar luminarias, o grupos de luminarias, gestionando su encendido, intensidad u otras características de la escena, en función del tipo de alumbrado, desde una simple aplicación móvil. Gestiona el encendido y apagado Regula la intensidad del 0% al 100% del flujo. Configura escenarios predeterminados. Crea programaciones lumínicas, incluso con calendarios. - Configura sistemas de luz adaptativa según demanda, mediante sistemas de sensorización. Controla todos los datos de forma abierta en una aplicación integrable en cualquier software mediante API. Sistema **PLUG & PLAY**. Controlador horario smartphone con IOS o ANDROID y Gateway de