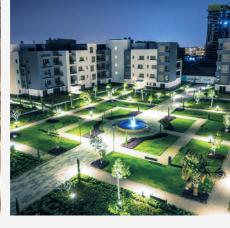

#### Nuevo sistema de iluminación TUNNABLE WHITE, para unas ciudades más sostenibles.

### **TUNNABLE WHITE**

La tecnología que mejor imita la iluminación natural, adaptando la temperatura de color a cada hora de la noche para un mayor confort

22h ..... 01h ..... 06h .....

#### Tecnología de temperatura de color dual

va la energía y protege los ecosistemas, ajusta automáticamente el luz regulable de LED cálidos y fríos. Los LED más cálidos se atenúan cuando cae la noche y aumentan cuando los niveles de tráfico aumentan por la mañana, dejando encendidos los LED más cálidos du-