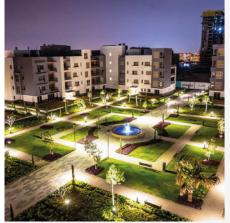

#### Nuevo sistema de iluminación TUNNABLE WHITE, para unas ciudades más sostenibles.

### **TUNNABLE WHITE**

La tecnología que mejor imita la iluminación natural, adaptando la temperatura de color a cada hora de la noche para un mayor confort

22h ..... 01h ..... 06h .....

#### Tecnología de temperatura de color dual

va la energía y protege los ecosistemas, ajusta automáticamente el luz regulable de LED cálidos y fríos. Los LED más cálidos se atenúan cuando cae la noche y aumentan cuando los niveles de tráfico aumentan por la mañana, dejando encendidos los LED más cálidos du-