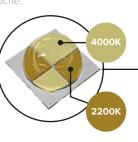

### **TUNNABLE WHITE**

La tecnología que mejor imita la iluminación natural, adaptando la temperatura de color a cada hora de la noche para un mayor confort

22h ..... 01h ..... 06h .....

#### Tecnología de temperatura de color dual

va la energía y protege los ecosistemas, ajusta automáticamente el luz regulable de LED cálidos y fríos. Los LED más cálidos se atenúan cuando cae la noche y aumentan cuando los niveles de tráfico aumentan por la mañana, dejando encendidos los LED más cálidos du-