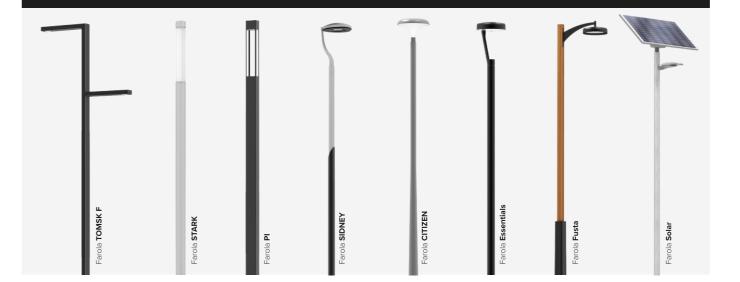

hsf{programable} \ \mathsf{multinivel}.$ **04.** Protector de sobretensiones transitorias de 20kA. (10KV). 05. Sistema de desconexión automática para el manipulado seguro. **06.** Válvula anti condensación. 07. Pasacables estanco. IP66 garantizado en toda la luminaria. 08. Sistema de apertura sin herramientas. **09.** Radiador integrado. 10. Cristal con serigrafiado para un mejor Cut off. IK10 garantizado. 11. Ópticas de PMMA de alta transparencia compatibles con formato ZHAGA. **SPD FULL PROTECT** Milan Zhaga Certificate ZO nueva luminaria **FUSION** - La única que se abre, se cierra y se DESMONTA sin herramientas.

Un 33% más de disipación respecto sus competidoras del mismo tamaño.

#### Nuevas columnas fabricadas en hormigón.



#### FAROLAS PARA TUS INSTALACIONES MÁS ARQUITECTÓNICAS



#### Nueva línea de productos para mejorar la seguridad vial.

Punto de luz ZEBRA, especialmente diseñado para mejorar la seguridad en pasos de peatones y carril bici.



#### Pilonas flexibles para el balizado de seguridad.