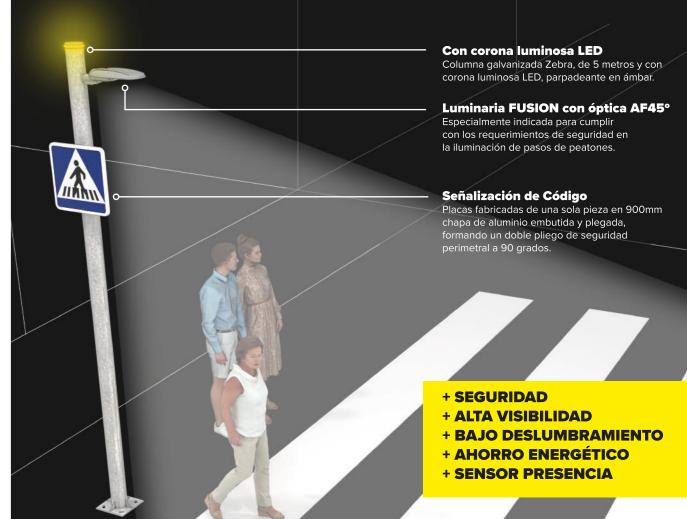

#### Nueva línea de productos para mejorar la seguridad vial.

Punto de luz ZEBRA, especialmente diseñado para mejorar la seguridad en pasos de peatones y carril bici.