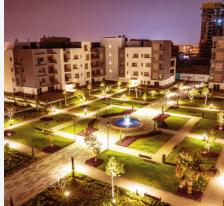

#### Nuevo sistema de iluminación TUNNABLE WHITE, para unas ciudades más sostenibles.

### **TUNNABLE WHITE**

La tecnología que mejor imita la iluminación natural, adaptando la temperatura de color a cada hora de la noche para un mayor confort

22h ..... 01h ..... 06h .....

#### Tecnología de temperatura de color dual

va la energía y protege los ecosistemas, ajusta automáticamente el luz regulable de LED cálidos y fríos. Los LED más cálidos se atenúan cuando cae la noche y aumentan cuando los niveles de tráfico aumentan por la mañana, dejando encendidos los LED más cálidos du-