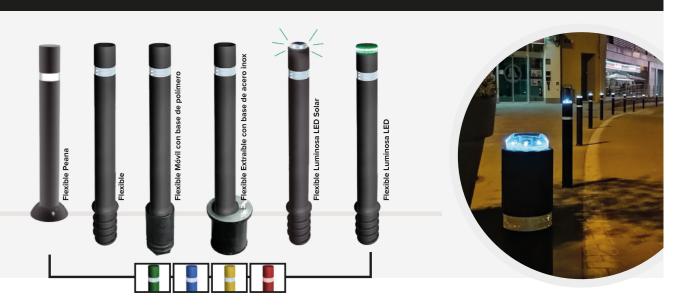

o. IP66 garantizado en toda la luminaria. 08. Sistema de apertura sin herramientas. **09.** Radiador integrado. 10. Cristal con serigrafiado para un mejor Cut off. IK10 garantizado. 11. Ópticas de PMMA de alta transparencia compatibles con formato ZHAGA. **SPD FULL PROTECT** Milan Zhaga Certificate ZO nueva luminaria **FUSION** - La única que se abre, se cierra y se DESMONTA sin herramientas.

Un 33% más de disipación respecto sus competidoras del mismo tamaño.

#### Nuevas columnas fabricadas en hormigón.



#### FAROLAS PARA TUS INSTALACIONES MÁS ARQUITECTÓNICAS



#### Nueva línea de productos para mejorar la seguridad vial.

Punto de luz ZEBRA, especialmente diseñado para mejorar la seguridad en pasos de peatones y carril bici.



#### Pilonas flexibles para el balizado de seguridad.